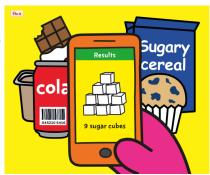

Many of you will be thinking about adopting healthy eating for the New Year. Don't forget the children need to be eating healthily too!

There is a fantastic app developed by Change4life that you can download to your phones that will enable you to see how much sugar is in different foods. It's free and easy to use!! The app is called Sugar Smart.

You can scan items of food and if you sign up to the Sugar Smart website you can also get vouchers for discounts off healthier products and weekly tips and ideas to help you cut back on sugar as well as ideas for Sugar Smart meals and snacks.